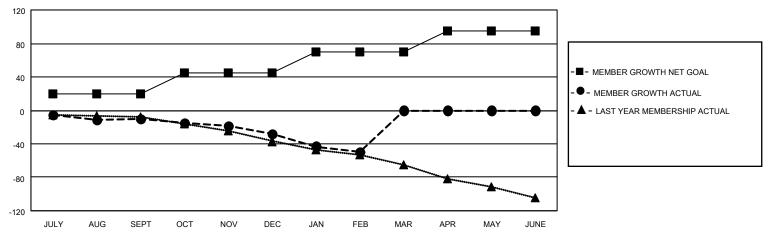

### GOALS AND ACTUAL MEMBERS CUMULATIVE

| DROPPED CLUBS: 0 |    | 17 CLUBS OF 68 ADDED 1 OR MORE NEW MEMBERS | GENDER DISTRIBUTION        |              |     |
|------------------|----|--------------------------------------------|----------------------------|--------------|-----|
|                  |    | THE WINDER TO                              | MALE                       | 936 (66.67%) |     |
| <u> </u>         |    |                                            | FEMALE                     | 468 (33.33%) |     |
| DROPPED MEMBERS  |    |                                            |                            |              |     |
| DECEASED         | 8  | CLICK HERE FOR CUMULATIVE                  | TOTAL FAMILY UNIT MEMBERS  |              | 212 |
| CLUB CANCELLED   | 0  | MEMBERSHIP DATA                            |                            |              |     |
| OTHER            | 81 |                                            | FAMILY MEMBERS PAYING HALF |              | 106 |
| TOTAL            | 89 |                                            | 8020                       |              |     |

Results as of: 2/28/2021